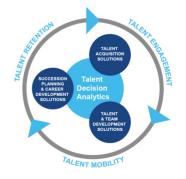

#### **Harrison Talent Life Cycle Solutions**

Harrison Assessments uses predictive analytics to help organizations acquire, develop, lead and engage their talent. This comprehensive Talent Decision Analytics provides the intelligence needed throughout the talent life cycle to build effective teams and develop, engage and retain key talent. Contact us to learn how we help organizations make great decisions.