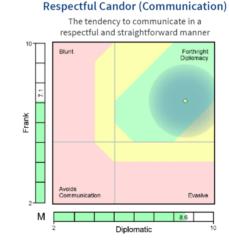

## Why Choose Harrison for your Executive Team Development?

Based on twelve essential leadership behavioural competencies, **Paradox Mastery Technology** is unique in its ability to display whether strong traits are really strengths or whether they are potential derailers. To truly develop performance, individuals must first **understand their own behavioural preferences**; recognize and build on their behavioural strengths, while acknowledging the perception of behavioural weaknesses as they relate to a leadership role.

#### Why Choose Harrison for your Executive Team Development?

- Provides the most accurate, predictive, and detailed behavioural data in the industry.
- Incredibly efficient, measuring 175 behavioural traits using one **20-minute SmartQuestionnaire**.
- Provides a **common language** to discuss behaviours.
- Provides individual executives with a framework for understanding their own behavioural preferences and which need development to further boost performance and satisfaction.
- Indicates **potential personal disputes** within organizations and provides a narrative to assist with resolution.
- Identifies **competency gaps** that may need to be filled wit future hires.
- Facilitates strategic planning and task allocation that maximizes the use of individual leadership strengths.
- Offers flexible utilization options that can easily expanto incorporate data across custom tags or the entire organization.